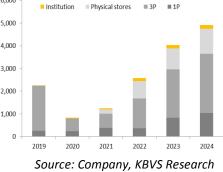

### **Exhibit 5: Gross and net revenue**

Exhibit 7: Gross revenue mix by segment

| Exhibit 9: Forecasts                |        |         |                 |         |                |
|-------------------------------------|--------|---------|-----------------|---------|----------------|
|                                     | 2021A  | 2022A   | 2023E           | 2024E   | 2025E          |
| BLIBLI                              |        |         |                 |         |                |
| TPV total                           | 32,403 | 61,396  | 78,235          | 91,079  | 96,806         |
| GPBD                                | 1,239  | 2,582   | 4,039           | 5,105   | 5 <i>,</i> 633 |
| Blended take rate (%)               | 3.82   | 4.21    | 5.16            | 5.61    | 5.82           |
| 1P retail                           |        |         |                 |         |                |
| TPV                                 | 7,515  | 9,940   | 11,928          | 14,075  | 16,327         |
| GPBD                                | 382    | 366     | 835             | 1,042   | 1,241          |
| Take rate (%)                       | 3.95   | 3.55    | 3.80            | 4.20    | 4.30           |
| 3P retail (Blibli, Tiket.com)       |        |         |                 |         |                |
| TPV                                 | 15,746 | 37,050  | 55 <i>,</i> 860 | 65,685  | 68,850         |
| Transacting annual users            | 3.2    | 5.4     | 7.6             | 8.7     | 9.0            |
| AOV                                 | 774.1  | 1,110.8 | 1,724.1         | 1,990.5 | 2,086.4        |
| GPBD                                | 622    | 1,314   | 2,123           | 2,759   | 2,961          |
| Take rate (%)                       | 3.95   | 3.55    | 3.80            | 4.20    | 4.30           |
| Institution                         |        |         |                 |         |                |
| TPV                                 | 8,154  | 10,433  | 5,640           | 5,655   | 5,365          |
| Number of clients                   | 153.1  | 165.2   | 141.0           | 145.0   | 145.0          |
| TPV/Clients                         | 53.27  | 63.14   | 40.00           | 39.00   | 37.00          |
| GPBD                                | 42     | 130     | 144             | 184     | 188            |
| Take rate (%)                       | 0.51   | 1.25    | 2.55            | 3.25    | 3.50           |
| Phyical stores                      |        |         |                 |         |                |
| TPV                                 | 988    | 3,973   | 4,807           | 5,664   | 6,264          |
| # stores (electronics, supermarket) | 122    | 196     | 221             | 241     | 261            |
| Sales/ Physical store               | 8.1    | 20.3    | 21.8            | 23.5    | 24.0           |
| Take rate (%)                       | 19.6   | 19.4    | 19.5            | 19.8    | 19.9           |