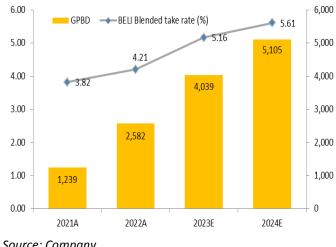

### Exhibit 4: Blibli's blended take rate and GPBD

Source: Company

Source: Company

### Efficiency efforts yield fruitful result

BELI has shown substantial improvement on monetization efforts, reflected by higher take rate at 4.9% in 1Q23, compared to 3.7% in 4Q22. The take-rate bump mostly comes from 1P that stood at 6.9% in 1Q23 compared to 3.8% in previous quarter, followed by institution segment. However, the company's higher take rate comes with declined TPV 13.8% gog in 1Q23 to IDR17.92 tn, on the back of seasonality, in our view. Improved monetization also was also exhibited by lower discount & promotion, especially for 3P segment that mostly came from Tiket.com, which stood at 1.6% to TPV in 1Q23 compared to 2.2% in 4Q22, as part of BELI's attempts to capitalize mobility normalization.

| Exhibit 9: Forecasts                |        |         |                 |         |                |
|-------------------------------------|--------|---------|-----------------|---------|----------------|
|                                     | 2021A  | 2022A   | 2023E           | 2024E   | 2025E          |
| BLIBLI                              |        |         |                 |         |                |
| TPV total                           | 32,403 | 61,396  | 78,235          | 91,079  | 96,806         |
| GPBD                                | 1,239  | 2,582   | 4,039           | 5,105   | 5 <i>,</i> 633 |
| Blended take rate (%)               | 3.82   | 4.21    | 5.16            | 5.61    | 5.82           |
| 1P retail                           |        |         |                 |         |                |
| TPV                                 | 7,515  | 9,940   | 11,928          | 14,075  | 16,327         |
| GPBD                                | 382    | 366     | 835             | 1,042   | 1,241          |
| Take rate (%)                       | 3.95   | 3.55    | 3.80            | 4.20    | 4.30           |
| 3P retail (Blibli, Tiket.com)       |        |         |                 |         |                |
| TPV                                 | 15,746 | 37,050  | 55 <i>,</i> 860 | 65,685  | 68,850         |
| Transacting annual users            | 3.2    | 5.4     | 7.6             | 8.7     | 9.0            |
| AOV                                 | 774.1  | 1,110.8 | 1,724.1         | 1,990.5 | 2,086.4        |
| GPBD                                | 622    | 1,314   | 2,123           | 2,759   | 2,961          |
| Take rate (%)                       | 3.95   | 3.55    | 3.80            | 4.20    | 4.30           |
| Institution                         |        |         |                 |         |                |
| TPV                                 | 8,154  | 10,433  | 5,640           | 5,655   | 5,365          |
| Number of clients                   | 153.1  | 165.2   | 141.0           | 145.0   | 145.0          |
| TPV/Clients                         | 53.27  | 63.14   | 40.00           | 39.00   | 37.00          |
| GPBD                                | 42     | 130     | 144             | 184     | 188            |
| Take rate (%)                       | 0.51   | 1.25    | 2.55            | 3.25    | 3.50           |
| Phyical stores                      |        |         |                 |         |                |
| TPV                                 | 988    | 3,973   | 4,807           | 5,664   | 6,264          |
| # stores (electronics, supermarket) | 122    | 196     | 221             | 241     | 261            |
| Sales/ Physical store               | 8.1    | 20.3    | 21.8            | 23.5    | 24.0           |
| Take rate (%)                       | 19.6   | 19.4    | 19.5            | 19.8    | 19.9           |