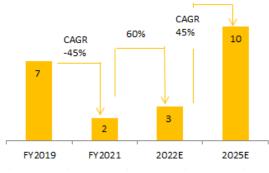

ized search optimization as well as streamlined transaction.

According to Euromonitor, online booking mode is expected to start exceeding physical reservations by 2024. Improvement in the industry, increasing size of middle class, willingness for leisure spending as well as rapid social media penetration all bring upside for online travel with Google, Bain & Temasek projecting market size to reach USD10 bn in 2025 from USD3 bn or CAGR 45%.



#### Exhibit 38: Share of online-offline booking modes for traveling

Page | 17 of 30

Despite strong recovery, uncertainty surrounding commodity prices especially oil pertaining to unstable geopolitics and challenging global economy that may impact domestic economy and thus, consumer spending.

### Exhibit 39: Online travel market size (in USD bn)



Sources: Google, Bain & Temasek, KBVS Research

Compared to other e-commerce, **online travel seems to have relatively equal take rates between players, ranging between 10-15%** roughly for each reservation. Hotel reservation for international travel is inclined to have higher take rate compared to those for flight booking with land transportation modes especially domestic train is among the lowest take rate. As we believe that online travel in Indonesia is still emerging, reflected by lower take rate compared to global peers, it is supposed to bring sizeable room for more increment going forward.



#### Exhibit 40: Comparison in take rate

Sources: Various sources, companies, KBVS Research

### **Operating segment**

### <u>1P Retail</u>

1P retail segment is a B2C (business-to-custome