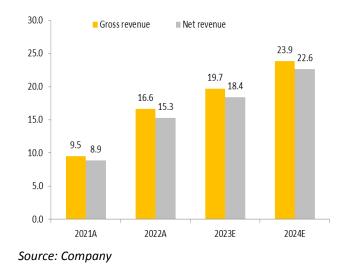

### **Exhibit 5: Gross and net revenue**

Exhibit 7: Gross revenue mix by segment

### Efficiency efforts yield fruitful result

BELI has shown substantial improvement on monetization efforts, reflected by higher take rate at 4.9% in 1Q23, compared to 3.7% in 4Q22. The take-rate bump mostly comes from 1P that stood at 6.9% in 1Q23 compared to 3.8% in previous quarter, followed by institution segment. However, the company's higher take rate comes with declined TPV 13.8% gog in 1Q23 to IDR17.92 tn, on the back of seasonality, in our view. Improved monetization also was also exhibited by lower discount & promotion, especially for 3P segment that mostly came from Tiket.com, which stood at 1.6% to TPV in 1Q23 compared to 2.2% in 4Q22, as part of BELI's attempts to capitalize mobility normalization.