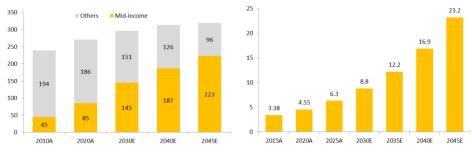

According to Frost & Sullivan survey, Blibli.com is ranked on the top of fresh food category and 1P consumer electronics in Omni channel B2C, and ranked No. 2 in automotive and B2B, based on Omni channel sales among leading e-commerce players in Indonesia.