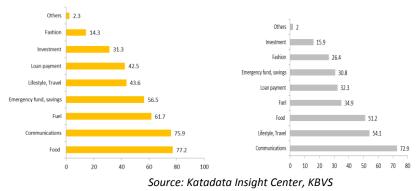

### Capturing strong recovery momentum

We expect to see BELI's TPV to pick-up in 2Q23, boosted by school holiday season in June-July, beside Eid holiday in April. This is especially ensuing government's announcement to move into endemic phase, which is expected to be followed by continuous pick-up in travel and spending. On top of that, consumer confidence index (IKK) pointed out to higher optimism at 128.3 in May from 126.1 in April with durable goods purchase index rising compared to festive holiday season.