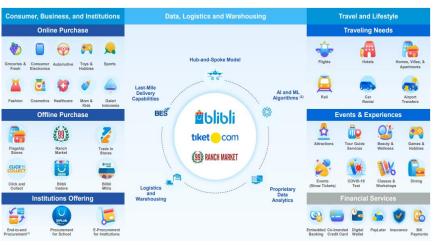

Exhibit 11: Blibli business scope

With its strong emphasis on omnichannel presence, BELI is aiming to optimize synergies between online and offline stores, which is propped up by its reliable supply chain infrastructures that supported by fulfillment center, focusing on first tier cities across the Indonesian archipelago, warehouse and delivery services.

Fulfillment center is the core to strengthen its position especially in fresh product market. Holistic synergy between Blibli.com, Tiket.com and Ranch Market is shown through single sign-on, allowing customers to browse or shop with a single app. Furthermore, customers are also able to redeem loyalty points for shopping on Blibli.com, Tiket.com or Ranch Market Group. **Enabled synergies out of flywheel should enable it to be more efficient in customer retention and acquisition** compared to others.

Exhibit 12: Omnichannel synergies within ecosystem

Source: Company

BELI's warehousing and logistics network covers an area of approximately 130,000 m2 as of March 31, 2022, and is supported by Global Digital Niaga's subsidiary first-party logistics services (1PL), Blibli Express Services that provides last mile delivery, and third-party logistics service partners (3PL).