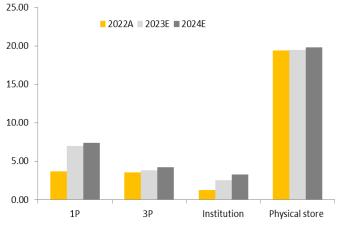

### Exhibit 3: Blibli's take rate per segment (%)

Source: Company, KBVS Research

### Exhibit 8: Financial Summary

|                             | 1Q23   | 1Q22   | YoY (%) | 4Q22   | QoQ (%) | 2023E  | %F    |
|-----------------------------|--------|--------|---------|--------|---------|--------|-------|
| TPV                         |        |        |         |        |         |        |       |
| 1P                          | 2,399  | 2,128  | 12.7    | 2,612  | -8.2    | 11,928 | 20.1  |
| 3P                          | 13,316 | 5,632  | 136.4   | 12,776 | 4.2     | 55,860 | 23.8  |
| Institution                 | 1,074  | 228    | 371.6   | 4,351  | -75.3   | 5,640  | 19.0  |
| Physical stores             | 1,126  | 938    | 20.1    | 1,053  | 6.9     | 4,807  | 23.4  |
| BELI TPV                    | 17,915 | 8,925  | 100.7   | 20,792 | -13.8   | 78,235 | 22.9  |
| GPBD                        |        |        |         |        |         |        |       |
| 1P                          | 165    | 106    | 55.6    | 100    | 65.0    | 835    | 19.8  |
| 3P                          | 468    | 228    | 105.5   | 407    | 15.0    | 2,123  | 22.0  |
| Institution                 | 214    | 13     | 1528.0  | 58     | 269.0   | 144    | 148.8 |
| Physical stores             | 214    | 186    | 15.0    | 204    | 4.9     | 937    | 22.8  |
| BELI GPBD                   | 871    | 533    | 63.4    | 769    | 13.3    | 4,039  | 21.6  |
| Discount & Promotion        |        |        |         |        |         |        |       |
| 1P                          | -87    | -42    | 109.8   | -71    | 22.7    | -350   | 24.9  |
| 3P                          | -193   | -188   | 2.8     | -366   | -47.3   | -849   | 22.7  |
| Institution                 | -      | -      | -       | -      | -       | -      | -     |
| Physical stores             | -14    | -3.343 | 312.2   | -11    | 25.3    | -43    | 31.8  |
| BELI Discount and promotion | -294   | -233   | 26.3    | -448   | -34.4   | -1,242 | 23.7  |
| % to BELI TPV               | -1.6   | -2.6   | -37.1   | -2.2   | -23.9   | -1.6   |       |
| Take rate                   |        |        |         |        |         |        |       |
| 1P                          | 6.88   | 4.98   |         | 3.83   |         | 7.0    |       |
| 3P                          | 3.51   | 4.04   |         | 3.19   |         | 3.8    |       |
| Institution                 | 2.23   | 5.77   |         | 1.33   |         | 2.55   |       |
| Physical stores             | 19.01  | 19.84  |         | 19.37  |         | 19.5   |       |
| Blended take rate(%)        | 4.86   | 5.97   |         | 3.70   |         | 5.16   |       |
| Net revenue                 |        |        |         |        |         |        |       |
| 1P                          | 2,094  | 1,909  | 9.7     | 2,336  | -10.4   | 10,586 | 19.8  |
| 3P                          | 275    | 40     | 588.6   | 41     | 569.7   | 1,274  | 21.6  |
| Institution                 | 461    | 370    | 24.6    | 1,430  | -67.7   | 2,256  | 20.4  |
| Physical stores             | 1,000  | 849    | 17.8    | 939    | 6.5     | 4,296  | 23.3  |
| BELI net revenue (IDR Bn)   | 3,830  | 3,168  | 20.9    | 4,746  | -19.3   | 18,412 | 20.8  |