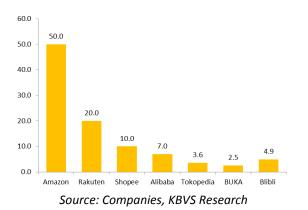

According to Frost & Sullivan survey, Blibli.com is ranked on the top of fresh food category and 1P consumer electronics in Omni channel B2C, and ranked No. 2 in automotive and B2B, based on Omni channel sales among leading e-commerce players in Indonesia.