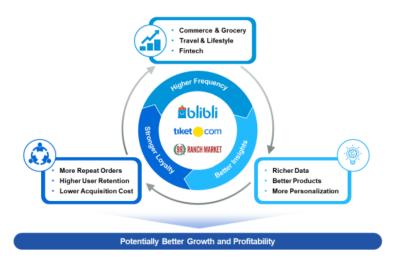

Fulfillment center is the core to strengthen its position especially in fresh product market. Holistic synergy between Blibli.com, Tiket.com and Ranch Market is shown through single sign-on, allowing customers to browse or shop with a single app. Furthermore, customers are also able to redeem loyalty points for shopping on Blibli.com, Tiket.com or Ranch Market Group. **Enabled synergies out of flywheel should enable it to be more efficient in customer retention and acquisition** compared to others.