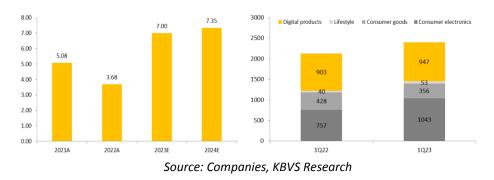

### **Exhibit 5: Gross and net revenue**

Exhibit 7: Gross revenue mix by segment

### Exhibit 8: Financial Summary

|                             | 1Q23   | 1Q22   | YoY (%) | 4Q22   | QoQ (%) | 2023E  | %F    |
|-----------------------------|--------|--------|---------|--------|---------|--------|-------|
| TPV                         |        |        |         |        |         |        |       |
| 1P                          | 2,399  | 2,128  | 12.7    | 2,612  | -8.2    | 11,928 | 20.1  |
| 3P                          | 13,316 | 5,632  | 136.4   | 12,776 | 4.2     | 55,860 | 23.8  |
| Institution                 | 1,074  | 228    | 371.6   | 4,351  | -75.3   | 5,640  | 19.0  |
| Physical stores             | 1,126  | 938    | 20.1    | 1,053  | 6.9     | 4,807  | 23.4  |
| BELI TPV                    | 17,915 | 8,925  | 100.7   | 20,792 | -13.8   | 78,235 | 22.9  |
| GPBD                        |        |        |         |        |         |        |       |
| 1P                          | 165    | 106    | 55.6    | 100    | 65.0    | 835    | 19.8  |
| 3P                          | 468    | 228    | 105.5   | 407    | 15.0    | 2,123  | 22.0  |
| Institution                 | 214    | 13     | 1528.0  | 58     | 269.0   | 144    | 148.8 |
| Physical stores             | 214    | 186    | 15.0    | 204    | 4.9     | 937    | 22.8  |
| BELI GPBD                   | 871    | 533    | 63.4    | 769    | 13.3    | 4,039  | 21.6  |
| Discount & Promotion        |        |        |         |        |         |        |       |
| 1P                          | -87    | -42    | 109.8   | -71    | 22.7    | -350   | 24.9  |
| 3P                          | -193   | -188   | 2.8     | -366   | -47.3   | -849   | 22.7  |
| Institution                 | -      | -      | -       | -      | -       | -      | -     |
| Physical stores             | -14    | -3.343 | 312.2   | -11    | 25.3    | -43    | 31.8  |
| BELI Discount and promotion | -294   | -233   | 26.3    | -448   | -34.4   | -1,242 | 23.7  |
| % to BELI TPV               | -1.6   | -2.6   | -37.1   | -2.2   | -23.9   | -1.6   |       |
| Take rate                   |        |        |         |        |         |        |       |
| 1P                          | 6.88   | 4.98   |         | 3.83   |         | 7.0    |       |
| 3P                          | 3.51   | 4.04   |         | 3.19   |         | 3.8    |       |
| Institution                 | 2.23   | 5.77   |         | 1.33   |         | 2.55   |       |
| Physical stores             | 19.01  | 19.84  |         | 19.37  |         | 19.5   |       |
| Blended take rate(%)        | 4.86   | 5.97   |         | 3.70   |         | 5.16   |       |
| Net revenue                 |        |        |         |        |         |        |       |
| 1P                          | 2,094  | 1,909  | 9.7     | 2,336  | -10.4   | 10,586 | 19.8  |
| 3P                          | 275    | 40     | 588.6   | 41     | 569.7   | 1,274  | 21.6  |
| Institution                 | 461    | 370    | 24.6    | 1,430  | -67.7   | 2,256  | 20.4  |
| Physical stores             | 1,000  | 849    | 17.8    | 939    | 6.5     | 4,296  | 23.3  |
| BELI net revenue (IDR Bn)   | 3,830  | 3,168  | 20.9    | 4,746  | -19.3   | 18,412 | 20.8  |