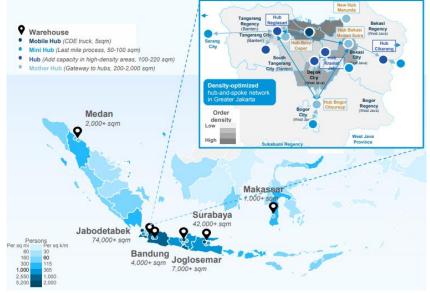

Exhibit 11: Blibli business scope

With its strong emphasis on omnichannel presence, BELI is aiming to optimize synergies between online and offline stores, which is propped up by its reliable supply chain infrastructures that supported by fulfillment center, focusing on first tier cities across the Indonesian archipelago, warehouse and delivery services.

Exhibit 12: Omnichannel synergies within ecosystem

Source: Company

BELI's warehousing and logistics network covers an area of approximately 130,000 m2 as of March 31, 2022, and is supported by Global Digital Niaga's subsidiary first-party logistics services (1PL), Blibli Express Services that provides last mile delivery, and third-party logistics service partners (3PL).