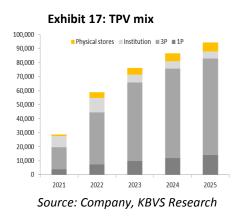

### Efficiency efforts yield fruitful result

BELI has shown substantial improvement on monetization efforts, reflected by higher take rate at 4.9% in 1Q23, compared to 3.7% in 4Q22. The take-rate bump mostly comes from 1P that stood at 6.9% in 1Q23 compared to 3.8% in previous quarter, followed by institution segment. However, the company's higher take rate comes with declined TPV 13.8% gog in 1Q23 to IDR17.92 tn, on the back of seasonality, in our view. Improved monetization also was also exhibited by lower discount & promotion, especially for 3P segment that mostly came from Tiket.com, which stood at 1.6% to TPV in 1Q23 compared to 2.2% in 4Q22, as part of BELI's attempts to capitalize mobility normalization.

| Exhibit 9: Forecasts                |        |         |                 |         |                |
|-------------------------------------|--------|---------|-----------------|---------|----------------|
|                                     | 2021A  | 2022A   | 2023E           | 2024E   | 2025E          |
| BLIBLI                              |        |         |                 |         |                |
| TPV total                           | 32,403 | 61,396  | 78,235          | 91,079  | 96,806         |
| GPBD                                | 1,239  | 2,582   | 4,039           | 5,105   | 5 <i>,</i> 633 |
| Blended take rate (%)               | 3.82   | 4.21    | 5.16            | 5.61    | 5.82           |
| 1P retail                           |        |         |                 |         |                |
| TPV                                 | 7,515  | 9,940   | 11,928          | 14,075  | 16,327         |
| GPBD                                | 382    | 366     | 835             | 1,042   | 1,241          |
| Take rate (%)                       | 3.95   | 3.55    | 3.80            | 4.20    | 4.30           |
| 3P retail (Blibli, Tiket.com)       |        |         |                 |         |                |
| TPV                                 | 15,746 | 37,050  | 55 <i>,</i> 860 | 65,685  | 68,850         |
| Transacting annual users            | 3.2    | 5.4     | 7.6             | 8.7     | 9.0            |
| AOV                                 | 774.1  | 1,110.8 | 1,724.1         | 1,990.5 | 2,086.4        |
| GPBD                                | 622    | 1,314   | 2,123           | 2,759   | 2,961          |
| Take rate (%)                       | 3.95   | 3.55    | 3.80            | 4.20    | 4.30           |
| Institution                         |        |         |                 |         |                |
| TPV                                 | 8,154  | 10,433  | 5,640           | 5,655   | 5,365          |
| Number of clients                   | 153.1  | 165.2   | 141.0           | 145.0   | 145.0          |
| TPV/Clients                         | 53.27  | 63.14   | 40.00           | 39.00   | 37.00          |
| GPBD                                | 42     | 130     | 144             | 184     | 188            |
| Take rate (%)                       | 0.51   | 1.25    | 2.55            | 3.25    | 3.50           |
| Phyical stores                      |        |         |                 |         |                |
| TPV                                 | 988    | 3,973   | 4,807           | 5,664   | 6,264          |
| # stores (electronics, supermarket) | 122    | 196     | 221             | 241     | 261            |
| Sales/ Physical store               | 8.1    | 20.3    | 21.8            | 23.5    | 24.0           |
| Take rate (%)                       | 19.6   | 19.4    | 19.5            | 19.8    | 19.9           |