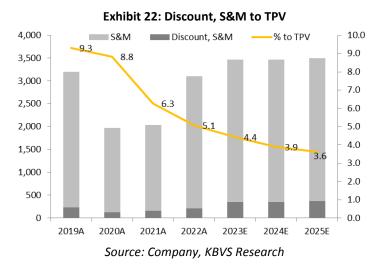

### Efficiency efforts yield fruitful result

BELI has shown substantial improvement on monetization efforts, reflected by higher take rate at 4.9% in 1Q23, compared to 3.7% in 4Q22. The take-rate bump mostly comes from 1P that stood at 6.9% in 1Q23 compared to 3.8% in previous quarter, followed by institution segment. However, the company's higher take rate comes with declined TPV 13.8% gog in 1Q23 to IDR17.92 tn, on the back of seasonality, in our view. Improved monetization also was also exhibited by lower discount & promotion, especially for 3P segment that mostly came from Tiket.com, which stood at 1.6% to TPV in 1Q23 compared to 2.2% in 4Q22, as part of BELI's attempts to capitalize mobility normalization.