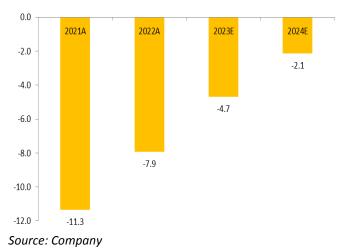

|
| Khairunnisa Syahfiraputri               | ROAA (%)                  | 9.4              | (18.1)  | (39.1)           | (27.7)  | (18.6)  |
| khairunnisa.syahfiraputri@kbvalbury.com | ROAE (x)                  | 15.3             | (79.2)  | (52.7)           | (53.5)  | (48.1)  |
|                                         | PER (x)                   | (16.2)           | (9.8)   | (13.3)           | (22.5)  | (257.1) |
|                                         | PBV (x)                   | 5.4              | 5.2     | 8.4              | 13.4    | 14.2    |
|                                         | EV/EBITDA                 | (14.7)           | (11.1)  | (14.7)           | (27.7)  | 403.4   |

### Company Report Initiation

## Global Digital Niaga (BELI)

### Exhibit 2: EBITDA to TPV (%)



### Exhibit 4: Blibli's blended take rate and GPBD



Source: Company



Source: Company

### Exhibit 3: Blibli's take rate per segment (%)



Source: Company, KBVS Research

### **Exhibit 5: Gross and net revenue**



Exhibit 7: Gross revenue mix by segment



### Exhibit 8: Financial Summary

|                             | 1Q23   | 1Q22   | YoY (%) | 4Q22   | QoQ (%) | 2023E  | %F    |
|-----------------------------|--------|--------|---------|--------|---------|--------|-------|
| TPV                         |        |        |         |        |         |        |       |
| 1P                          | 2,399  | 2,128  | 12.7    | 2,612  | -8.2    | 11,928 | 20.1  |
| 3P                          | 13,316 | 5,632  | 136.4   | 12,776 | 4.2     | 55,860 | 23.8  |
| Institution