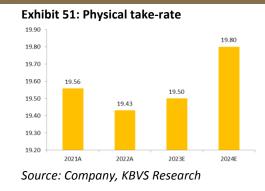

| Exhibit 9: Forecasts                |        |         |                 |         |                |
|-------------------------------------|--------|---------|-----------------|---------|----------------|
|                                     | 2021A  | 2022A   | 2023E           | 2024E   | 2025E          |
| BLIBLI                              |        |         |                 |         |                |
| TPV total                           | 32,403 | 61,396  | 78,235          | 91,079  | 96,806         |
| GPBD                                | 1,239  | 2,582   | 4,039           | 5,105   | 5 <i>,</i> 633 |
| Blended take rate (%)               | 3.82   | 4.21    | 5.16            | 5.61    | 5.82           |
| 1P retail                           |        |         |                 |         |                |
| TPV                                 | 7,515  | 9,940   | 11,928          | 14,075  | 16,327         |
| GPBD                                | 382    | 366     | 835             | 1,042   | 1,241          |
| Take rate (%)                       | 3.95   | 3.55    | 3.80            | 4.20    | 4.30           |
| 3P retail (Blibli, Tiket.com)       |        |         |                 |         |                |
| TPV                                 | 15,746 | 37,050  | 55 <i>,</i> 860 | 65,685  | 68,850         |
| Transacting annual users            | 3.2    | 5.4     | 7.6             | 8.7     | 9.0            |
| AOV                                 | 774.1  | 1,110.8 | 1,724.1         | 1,990.5 | 2,086.4        |
| GPBD                                | 622    | 1,314   | 2,123           | 2,759   | 2,961          |
| Take rate (%)                       | 3.95   | 3.55    | 3.80            | 4.20    | 4.30           |
| Institution                         |        |         |                 |         |                |
| TPV                                 | 8,154  | 10,433  | 5,640           | 5,655   | 5,365          |
| Number of clients                   | 153.1  | 165.2   | 141.0           | 145.0   | 145.0          |
| TPV/Clients                         | 53.27  | 63.14   | 40.00           | 39.00   | 37.00          |
| GPBD                                | 42     | 130     | 144             | 184     | 188            |
| Take rate (%)                       | 0.51   | 1.25    | 2.55            | 3.25    | 3.50           |
| Phyical stores                      |        |         |                 |         |                |
| TPV                                 | 988    | 3,973   | 4,807           | 5,664   | 6,264          |
| # stores (electronics, supermarket) | 122    | 196     | 221             | 241     | 261            |
| Sales/ Physical store               | 8.1    | 20.3    | 21.8            | 23.5    | 24.0           |
| Take rate (%)                       | 19.6   | 19.4    | 19.5            | 19.8    | 19.9           |