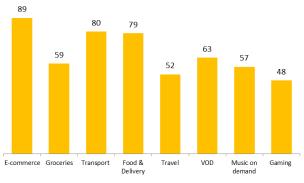

According to Frost & Sullivan survey, Blibli.com is ranked on the top of fresh food category and 1P consumer electronics in Omni channel B2C, and ranked No. 2 in automotive and B2B, based on Omni channel sales among leading e-commerce players in Indonesia.