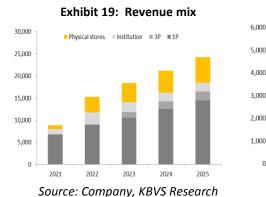

### **Exhibit 5: Gross and net revenue**

Exhibit 7: Gross revenue mix by segment

| Exhibit 9: Forecasts                |        |         |                 |         |                |
|-------------------------------------|--------|---------|-----------------|---------|----------------|
|                                     | 2021A  | 2022A   | 2023E           | 2024E   | 2025E          |
| BLIBLI                              |        |         |                 |         |                |
| TPV total                           | 32,403 | 61,396  | 78,235          | 91,079  | 96,806         |
| GPBD                                | 1,239  | 2,582   | 4,039           | 5,105   | 5 <i>,</i> 633 |
| Blended take rate (%)               | 3.82   | 4.21    | 5.16            | 5.61    | 5.82           |
| 1P retail                           |        |         |                 |         |                |
| TPV                                 | 7,515  | 9,940   | 11,928          | 14,075  | 16,327         |
| GPBD                                | 382    | 366     | 835             | 1,042   | 1,241          |
| Take rate (%)                       | 3.95   | 3.55    | 3.80            | 4.20    | 4.30           |
| 3P retail (Blibli, Tiket.com)       |        |         |                 |         |                |
| TPV                                 | 15,746 | 37,050  | 55 <i>,</i> 860 | 65,685  | 68,850         |
| Transacting annual users            | 3.2    | 5.4     | 7.6             | 8.7     | 9.0            |
| AOV                                 | 774.1  | 1,110.8 | 1,724.1         | 1,990.5 | 2,086.4        |
| GPBD                                | 622    | 1,314   | 2,123           | 2,759   | 2,961          |
| Take rate (%)                       | 3.95   | 3.55    | 3.80            | 4.20    | 4.30           |
| Institution                         |        |         |                 |         |                |
| TPV                                 | 8,154  | 10,433  | 5,640           | 5,655   | 5,365          |
| Number of clients                   | 153.1  | 165.2   | 141.0           | 145.0   | 145.0          |
| TPV/Clients                         | 53.27  | 63.14   | 40.00           | 39.00   | 37.00          |
| GPBD                                | 42     | 130     | 144             | 184     | 188            |
| Take rate (%)                       | 0.51   | 1.25    | 2.55            | 3.25    | 3.50           |
| Phyical stores                      |        |         |                 |         |                |
| TPV                                 | 988    | 3,973   | 4,807           | 5,664   | 6,264          |
| # stores (electronics, supermarket) | 122    | 196     | 221             | 241     | 261            |
| Sales/ Physical store               | 8.1    | 20.3    | 21.8            | 23.5    | 24.0           |
| Take rate (%)                       | 19.6   | 19.4    | 19.5            | 19.8    | 19.9           |