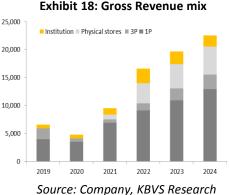

### **Exhibit 5: Gross and net revenue**

Exhibit 7: Gross revenue mix by segment

### Exhibit 8: Financial Summary

|                             | 1Q23   | 1Q22   | YoY (%) | 4Q22   | QoQ (%) | 2023E  | %F    |
|-----------------------------|--------|--------|---------|--------|---------|--------|-------|
| TPV                         |        |        |         |        |         |        |       |
| 1P                          | 2,399  | 2,128  | 12.7    | 2,612  | -8.2    | 11,928 | 20.1  |
| 3P                          | 13,316 | 5,632  | 136.4   | 12,776 | 4.2     | 55,860 | 23.8  |
| Institution                 | 1,074  | 228    | 371.6   | 4,351  | -75.3   | 5,640  | 19.0  |
| Physical stores             | 1,126  | 938    | 20.1    | 1,053  | 6.9     | 4,807  | 23.4  |
| BELI TPV                    | 17,915 | 8,925  | 100.7   | 20,792 | -13.8   | 78,235 | 22.9  |
| GPBD                        |        |        |         |        |         |        |       |
| 1P                          | 165    | 106    | 55.6    | 100    | 65.0    | 835    | 19.8  |
| 3P                          | 468    | 228    | 105.5   | 407    | 15.0    | 2,123  | 22.0  |
| Institution                 | 214    | 13     | 1528.0  | 58     | 269.0   | 144    | 148.8 |
| Physical stores             | 214    | 186    | 15.0    | 204    | 4.9     | 937    | 22.8  |
| BELI GPBD                   | 871    | 533    | 63.4    | 769    | 13.3    | 4,039  | 21.6  |
| Discount & Promotion        |        |        |         |        |         |        |       |
| 1P                          | -87    | -42    | 109.8   | -71    | 22.7    | -350   | 24.9  |
| 3P                          | -193   | -188   | 2.8     | -366   | -47.3   | -849   | 22.7  |
| Institution                 | -      | -      | -       | -      | -       | -      | -     |
| Physical stores             | -14    | -3.343 | 312.2   | -11    | 25.3    | -43    | 31.8  |
| BELI Discount and promotion | -294   | -233   | 26.3    | -448   | -34.4   | -1,242 | 23.7  |
| % to BELI TPV               | -1.6   | -2.6   | -37.1   | -2.2   | -23.9   | -1.6   |       |
| Take rate                   |        |        |         |        |         |        |       |
| 1P                          | 6.88   | 4.98   |         | 3.83   |         | 7.0    |       |
| 3P                          | 3.51   | 4.04   |         | 3.19   |         | 3.8    |       |
| Institution                 | 2.23   | 5.77   |         | 1.33   |         | 2.55   |       |
| Physical stores             | 19.01  | 19.84  |         | 19.37  |         | 19.5   |       |
| Blended take rate(%)        | 4.86   | 5.97   |         | 3.70   |         | 5.16   |       |
| Net revenue                 |        |        |         |        |         |        |       |
| 1P                          | 2,094  | 1,909  | 9.7     | 2,336  | -10.4   | 10,586 | 19.8  |
| 3P                          | 275    | 40     | 588.6   | 41     | 569.7   | 1,274  | 21.6  |
| Institution                 | 461    | 370    | 24.6    | 1,430  | -67.7   | 2,256  | 20.4  |
| Physical stores             | 1,000  | 849    | 17.8    | 939    | 6.5     | 4,296  | 23.3  |
| BELI net revenue (IDR Bn)   | 3,830  | 3,168  | 20.9    | 4,746  | -19.3   | 18,412 | 20.8  |