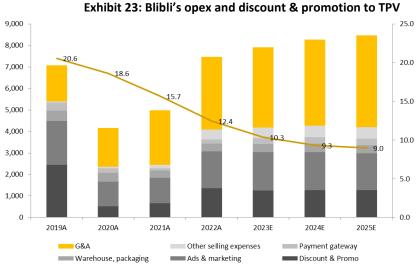

### Efficiency efforts yield fruitful result

BELI has shown substantial improvement on monetization efforts, reflected by higher take rate at 4.9% in 1Q23, compared to 3.7% in 4Q22. The take-rate bump mostly comes from 1P that stood at 6.9% in 1Q23 compared to 3.8% in previous quarter, followed by institution segment. However, the company's higher take rate comes with declined TPV 13.8% gog in 1Q23 to IDR17.92 tn, on the back of seasonality, in our view. Improved monetization also was also exhibited by lower discount & promotion, especially for 3P segment that mostly came from Tiket.com, which stood at 1.6% to TPV in 1Q23 compared to 2.2% in 4Q22, as part of BELI's attempts to capitalize mobility normalization.