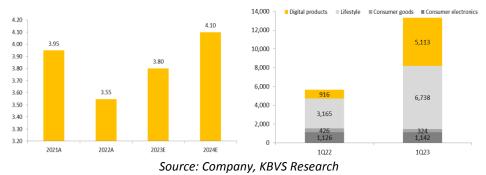

### Exhibit 3: Blibli's take rate per segment (%)

Source: Company, KBVS Research

### Exhibit 8: Financial Summary

|                             | 1Q23   | 1Q22   | YoY (%) | 4Q22   | QoQ (%) | 2023E  | %F    |
|-----------------------------|--------|--------|---------|--------|---------|--------|-------|
| TPV                         |        |        |         |        |         |        |       |
| 1P                          | 2,399  | 2,128  | 12.7    | 2,612  | -8.2    | 11,928 | 20.1  |
| 3P                          | 13,316 | 5,632  | 136.4   | 12,776 | 4.2     | 55,860 | 23.8  |
| Institution                 | 1,074  | 228    | 371.6   | 4,351  | -75.3   | 5,640  | 19.0  |
| Physical stores             | 1,126  | 938    | 20.1    | 1,053  | 6.9     | 4,807  | 23.4  |
| BELI TPV                    | 17,915 | 8,925  | 100.7   | 20,792 | -13.8   | 78,235 | 22.9  |
| GPBD                        |        |        |         |        |         |        |       |
| 1P                          | 165    | 106    | 55.6    | 100    | 65.0    | 835    | 19.8  |
| 3P                          | 468    | 228    | 105.5   | 407    | 15.0    | 2,123  | 22.0  |
| Institution                 | 214    | 13     | 1528.0  | 58     | 269.0   | 144    | 148.8 |
| Physical stores             | 214    | 186    | 15.0    | 204    | 4.9     | 937    | 22.8  |
| BELI GPBD                   | 871    | 533    | 63.4    | 769    | 13.3    | 4,039  | 21.6  |
| Discount & Promotion        |        |        |         |        |         |        |       |
| 1P                          | -87    | -42    | 109.8   | -71    | 22.7    | -350   | 24.9  |
| 3P                          | -193   | -188   | 2.8     | -366   | -47.3   | -849   | 22.7  |
| Institution                 | -      | -      | -       | -      | -       | -      | -     |
| Physical stores             | -14    | -3.343 | 312.2   | -11    | 25.3    | -43    | 31.8  |
| BELI Discount and promotion | -294   | -233   | 26.3    | -448   | -34.4   | -1,242 | 23.7  |
| % to BELI TPV               | -1.6   | -2.6   | -37.1   | -2.2   | -23.9   | -1.6   |       |
| Take rate                   |        |        |         |        |         |        |       |
| 1P                          | 6.88   | 4.98   |         | 3.83   |         | 7.0    |       |
| 3P                          | 3.51   | 4.04   |         | 3.19   |         | 3.8    |       |
| Institution                 | 2.23   | 5.77   |         | 1.33   |         | 2.55   |       |
| Physical stores             | 19.01  | 19.84  |         | 19.37  |         | 19.5   |       |
| Blended take rate(%)        | 4.86   | 5.97   |         | 3.70   |         | 5.16   |       |
| Net revenue                 |        |        |         |        |         |        |       |
| 1P                          | 2,094  | 1,909  | 9.7     | 2,336  | -10.4   | 10,586 | 19.8  |
| 3P                          | 275    | 40     | 588.6   | 41     | 569.7   | 1,274  | 21.6  |
| Institution                 | 461    | 370    | 24.6    | 1,430  | -67.7   | 2,256  | 20.4  |
| Physical stores             | 1,000  | 849    | 17.8    | 939    | 6.5     | 4,296  | 23.3  |
| BELI net revenue (IDR Bn)   | 3,830  | 3,168  | 20.9    | 4,746  | -19.3   | 18,412 | 20.8  |

| Exhibit 9: Forecasts                |        |         |                 |         |                |
|-------------------------------------|--------|---------|-----------------|---------|----------------|
|                                     | 2021A  | 2022A   | 2023E           | 2024E   | 2025E          |
| BLIBLI                              |        |         |                 |         |                |
| TPV total                           | 32,403 | 61,396  | 78,235          | 91,079  | 96,806         |
| GPBD                                | 1,239  | 2,582   | 4,039           | 5,105   | 5 <i>,</i> 633 |
| Blended take rate (%)               | 3.82   | 4.21    | 5.16            | 5.61    | 5.82           |
| 1P retail                           |        |         |                 |         |                |
| TPV                                 | 7,515  | 9,940   | 11,928          | 14,075  | 16,327         |
| GPBD                                | 382    | 366     | 835             | 1,042   | 1,241          |
| Take rate (%)                       | 3.95   | 3.55    | 3.80            | 4.20    | 4.30           |
| 3P retail (Blibli, Tiket.com)       |        |         |                 |         |                |
| TPV                                 | 15,746 | 37,050  | 55 <i>,</i> 860 | 65,685  | 68,850         |
| Transacting annual users            | 3.2    | 5.4     | 7.6             | 8.7     | 9.0            |
| AOV                                 | 774.1  | 1,110.8 | 1,724.1         | 1,990.5 | 2,086.4        |
| GPBD                                | 622    | 1,314   | 2,123           | 2,759   | 2,961          |
| Take rate (%)                       | 3.95   | 3.55    | 3.80            | 4.20    | 4.30           |
| Institution                         |        |         |                 |         |                |
| TPV                                 | 8,154  | 10,433  | 5,640           | 5,655   | 5,365          |
| Number of clients                   | 153.1  | 165.2   | 141.0           | 145.0   | 145.0          |
| TPV/Clients                         | 53.27  | 63.14   | 40.00           | 39.00   | 37.00          |
| GPBD                                | 42     | 130     | 144             | 184     | 188            |
| Take rate (%)                       | 0.51   | 1.25    | 2.55            | 3.25    | 3.50           |
| Phyical stores                      |        |         |                 |         |                |
| TPV                                 | 988    | 3,973   | 4,807           | 5,664   | 6,264          |
| # stores (electronics, supermarket) | 122    | 196     | 221             | 241     | 261            |
| Sales/ Physical store               | 8.1    | 20.3    | 21.8            | 23.5    | 24.0           |
| Take rate (%)                       | 19.6   | 19.4    | 19.5            | 19.8    | 19.9           |