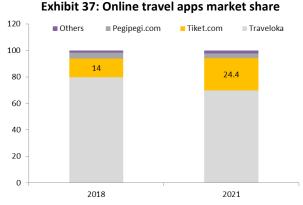

over to pre-pandemic level by 2023.

Tiket.com, a lifestyle and traveling app that established in 2011, has gained solid footing in domestic market, partnering with over 85 of airline carriers, 210 land transportation partners and offering 3.1 mn accommodations and hotels in 244 countries. Tiket.com is aspired to tap into large potential of domestic online travel with an estimate of total addressable market (TAM) standing at USD41 bn by 2025, based on Euromonitor research.

Thanks to synergies between ecosystem and growing preference for traveling, Tiket.com saw an accelerating growth in market share from 14% in 2018 to 24.4% in 2021. To capture growing momentum in tourism economy, Tiket.com has forged cooperation with Tourism Ministry as official partner of Wonderful Indonesia campaign.



#### Sources: Euromonitor, Company, KBVS Research

Beside various transportation modes and hotel booking, Tiket.com also provides nonhotel lodging and accommodation such as short-term apartment rental and housing, as well as other value-added service such as travel insurance, covid-19 insurance, online and offline event as well as restaurant bookings.

We believe that **the mobility normalization that is seen to be near the pre-pandemic level along with higher consumer confidence will become the major catalyst for online travel, in particular Tiket.com**. During latest Eid holiday, government's data pointed to significant number of people on the move of approximately 134 mn with major airport, Soekarno Hatta reporting passenger mobilization reaching the same level as in 2019. Thus, we ar