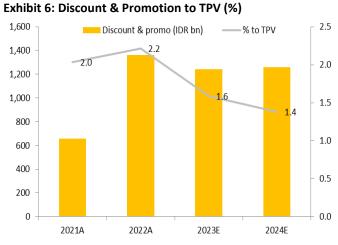

### Efficiency efforts yield fruitful result

BELI has shown substantial improvement on monetization efforts, reflected by higher take rate at 4.9% in 1Q23, compared to 3.7% in 4Q22. The take-rate bump mostly comes from 1P that stood at 6.9% in 1Q23 compared to 3.8% in previous quarter, followed by institution segment. However, the company's higher take rate comes with declined TPV 13.8% gog in 1Q23 to IDR17.92 tn, on the back of seasonality, in our view. Improved monetization also was also exhibited by lower discount & promotion, especially for 3P segment that mostly came from Tiket.com, which stood at 1.6% to TPV in 1Q23 compared to 2.2% in 4Q22, as part of BELI's attempts to capitalize mobility normalization.