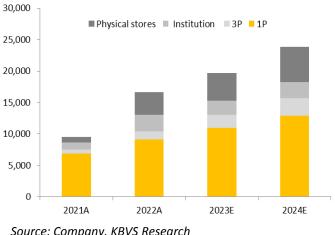

| Exhibit 9: Forecasts                |        |         |                 |         |                |
|-------------------------------------|--------|---------|-----------------|---------|----------------|
|                                     | 2021A  | 2022A   | 2023E           | 2024E   | 2025E          |
| BLIBLI                              |        |         |                 |         |                |
| TPV total                           | 32,403 | 61,396  | 78,235          | 91,079  | 96,806         |
| GPBD                                | 1,239  | 2,582   | 4,039           | 5,105   | 5 <i>,</i> 633 |
| Blended take rate (%)               | 3.82   | 4.21    | 5.16            | 5.61    | 5.82           |
| 1P retail                           |        |         |                 |         |                |
| TPV                                 | 7,515  | 9,940   | 11,928          | 14,075  | 16,327         |
| GPBD                                | 382    | 366     | 835             | 1,042   | 1,241          |
| Take rate (%)                       | 3.95   | 3.55    | 3.80            | 4.20    | 4.30           |
| 3P retail (Blibli, Tiket.com)       |        |         |                 |         |                |
| TPV                                 | 15,746 | 37,050  | 55 <i>,</i> 860 | 65,685  | 68,850         |
| Transacting annual users            | 3.2    | 5.4     | 7.6             | 8.7     | 9.0            |
| AOV                                 | 774.1  | 1,110.8 | 1,724.1         | 1,990.5 | 2,086.4        |
| GPBD                                | 622    | 1,314   | 2,123           | 2,759   | 2,961          |
| Take rate (%)                       | 3.95   | 3.55    | 3.80            | 4.20    | 4.30           |
| Institution                         |        |         |                 |         |                |
| TPV                                 | 8,154  | 10,433  | 5,640           | 5,655   | 5,365          |
| Number of clients                   | 153.1  | 165.2   | 141.0           | 145.0   | 145.0          |
| TPV/Clients                         | 53.27  | 63.14   | 40.00           | 39.00   | 37.00          |
| GPBD                                | 42     | 130     | 144             | 184     | 188            |
| Take rate (%)                       | 0.51   | 1.25    | 2.55            | 3.25    | 3.50           |
| Phyical stores                      |        |         |                 |         |                |
| TPV                                 | 988    | 3,973   | 4,807           | 5,664   | 6,264          |
| # stores (electronics, supermarket) | 122    | 196     | 221             | 241     | 261            |
| Sales/ Physical store               | 8.1    | 20.3    | 21.8            | 23.5    | 24.0           |
| Take rate (%)                       | 19.6   | 19.4    | 19.5            | 19.8    | 19.9           |