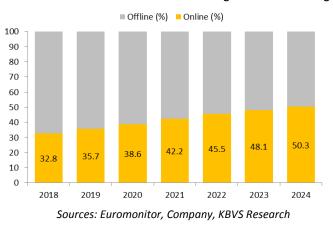

vely be flattish due to waning low base effect.

Not only from revival in tourism, **Tiket.com is expected to enjoy solid momentum from consumer behavior shift from offline booking to online booking, especially among productive population.** This is attributable to its better convenience on the back of higher penetration of smartphone and more personalized search optimization as well as streamlined transaction.

According to Euromonitor, online booking mode is expected to start exceeding physical reservations by 2024. Improvement in the industry, increasing size of middle class, willingness for leisure spending as well as rapid social media penetration all bring upside for online travel with Google, Bain & Temasek projecting market size to reach USD10 bn in 2025 from USD3 bn or CAGR 45%.



#### Exhibit 38: Share of online-offline booking modes for traveling

Page | 17 of 30

Despite strong recovery, uncertainty surrounding commodity prices especially oil pertaining to unstable geopolitics and challenging global economy that may impact domestic economy and thus, consumer spending.

### Exhibit 39: Online travel market size (in USD bn)



Sources: Google, Bain & Temasek, KBVS Research

Compared to other e-commerce, **online travel seems to have relatively equal take rates between players, ranging between 10-15%** roughly for each reservation. Hotel reservation for international travel is inclined to have higher take rate compared to those for flight booking with land transportation modes especially domestic train is among the lowest take rate. As we believe that online trave