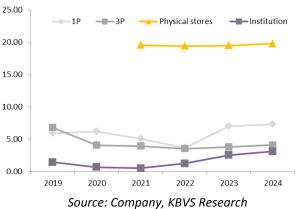

### Exhibit 3: Blibli's take rate per segment (%)

Source: Company, KBVS Research

| Exhibit 9: Forecasts                |        |         |                 |         |                |
|-------------------------------------|--------|---------|-----------------|---------|----------------|
|                                     | 2021A  | 2022A   | 2023E           | 2024E   | 2025E          |
| BLIBLI                              |        |         |                 |         |                |
| TPV total                           | 32,403 | 61,396  | 78,235          | 91,079  | 96,806         |
| GPBD                                | 1,239  | 2,582   | 4,039           | 5,105   | 5 <i>,</i> 633 |
| Blended take rate (%)               | 3.82   | 4.21    | 5.16            | 5.61    | 5.82           |
| 1P retail                           |        |         |                 |         |                |
| TPV                                 | 7,515  | 9,940   | 11,928          | 14,075  | 16,327         |
| GPBD                                | 382    | 366     | 835             | 1,042   | 1,241          |
| Take rate (%)                       | 3.95   | 3.55    | 3.80            | 4.20    | 4.30           |
| 3P retail (Blibli, Tiket.com)       |        |         |                 |         |                |
| TPV                                 | 15,746 | 37,050  | 55 <i>,</i> 860 | 65,685  | 68,850         |
| Transacting annual users            | 3.2    | 5.4     | 7.6             | 8.7     | 9.0            |
| AOV                                 | 774.1  | 1,110.8 | 1,724.1         | 1,990.5 | 2,086.4        |
| GPBD                                | 622    | 1,314   | 2,123           | 2,759   | 2,961          |
| Take rate (%)                       | 3.95   | 3.55    | 3.80            | 4.20    | 4.30           |
| Institution                         |        |         |                 |         |                |
| TPV                                 | 8,154  | 10,433  | 5,640           | 5,655   | 5,365          |
| Number of clients                   | 153.1  | 165.2   | 141.0           | 145.0   | 145.0          |
| TPV/Clients                         | 53.27  | 63.14   | 40.00           | 39.00   | 37.00          |
| GPBD                                | 42     | 130     | 144             | 184     | 188            |
| Take rate (%)                       | 0.51   | 1.25    | 2.55            | 3.25    | 3.50           |
| Phyical stores                      |        |         |                 |         |                |
| TPV                                 | 988    | 3,973   | 4,807           | 5,664   | 6,264          |
| # stores (electronics, supermarket) | 122    | 196     | 221             | 241     | 261            |
| Sales/ Physical store               | 8.1    | 20.3    | 21.8            | 23.5    | 24.0           |
| Take rate (%)                       | 19.6   | 19.4    | 19.5            | 19.8    | 19.9           |