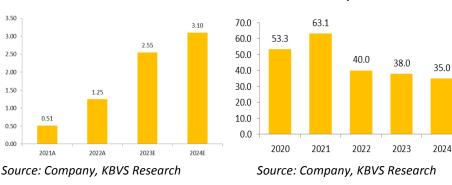

| Exhibit 9: Forecasts                |        |         |                 |         |                |
|-------------------------------------|--------|---------|-----------------|---------|----------------|
|                                     | 2021A  | 2022A   | 2023E           | 2024E   | 2025E          |
| BLIBLI                              |        |         |                 |         |                |
| TPV total                           | 32,403 | 61,396  | 78,235          | 91,079  | 96,806         |
| GPBD                                | 1,239  | 2,582   | 4,039           | 5,105   | 5 <i>,</i> 633 |
| Blended take rate (%)               | 3.82   | 4.21    | 5.16            | 5.61    | 5.82           |
| 1P retail                           |        |         |                 |         |                |
| TPV                                 | 7,515  | 9,940   | 11,928          | 14,075  | 16,327         |
| GPBD                                | 382    | 366     | 835             | 1,042   | 1,241          |
| Take rate (%)                       | 3.95   | 3.55    | 3.80            | 4.20    | 4.30           |
| 3P retail (Blibli, Tiket.com)       |        |         |                 |         |                |
| TPV                                 | 15,746 | 37,050  | 55 <i>,</i> 860 | 65,685  | 68,850         |
| Transacting annual users            | 3.2    | 5.4     | 7.6             | 8.7     | 9.0            |
| AOV                                 | 774.1  | 1,110.8 | 1,724.1         | 1,990.5 | 2,086.4        |
| GPBD                                | 622    | 1,314   | 2,123           | 2,759   | 2,961          |
| Take rate (%)                       | 3.95   | 3.55    | 3.80            | 4.20    | 4.30           |
| Institution                         |        |         |                 |         |                |
| TPV                                 | 8,154  | 10,433  | 5,640           | 5,655   | 5,365          |
| Number of clients                   | 153.1  | 165.2   | 141.0           | 145.0   | 145.0          |
| TPV/Clients                         | 53.27  | 63.14   | 40.00           | 39.00   | 37.00          |
| GPBD                                | 42     | 130     | 144             | 184     | 188            |
| Take rate (%)                       | 0.51   | 1.25    | 2.55            | 3.25    | 3.50           |
| Phyical stores                      |        |         |                 |         |                |
| TPV                                 | 988    | 3,973   | 4,807           | 5,664   | 6,264          |
| # stores (electronics, supermarket) | 122    | 196     | 221             | 241     | 261            |
| Sales/ Physical store               | 8.1    | 20.3    | 21.8            | 23.5    | 24.0           |
| Take rate (%)                       | 19.6   | 19.4    | 19.5            | 19.8    | 19.9           |